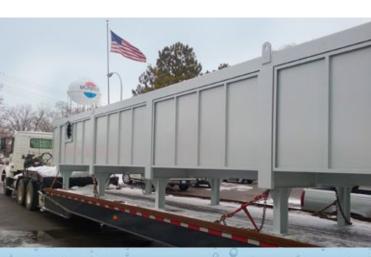

**Two Horizontal Clarifiers** for solids and oil removal from stormwater at a coal-fired power plant. Scope included clarifiers with bolted steel covers, flocculation tank with mixer, skimmed oil storage tanks, and access platform. Clarifiers were rated for 600 GPM each.