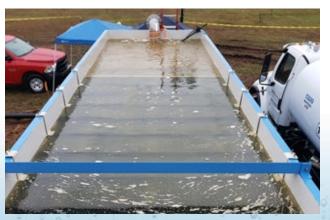

**X-Flo Mobile Clarifier™** deployed for temporary treatment of produced water at a fracking well. The X-Flo Clarifier replaced multiple weir tanks with a single unit and outperformed other separators.

Monroe belt skimmer **Oil Recovery Unit** for oil removal from wastewater holding basin at a large coal-fired power plant. The belt retrieved oil from tanks approx. 20 ft. below the mounting surface.

Monroe X-Flo Mobile Clarifier™ for treatment of wastewater (produced water, drilling mud, etc.) from oil and gas hydraulic fracking operations. System provided TSS removal and oil/water separation for 300 GPM flow.