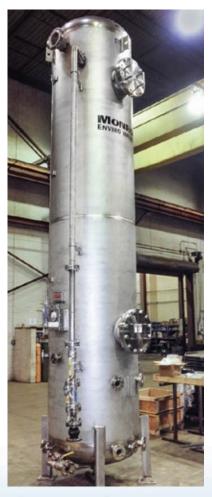

**1,500 ACFM Packed Tower Scrubber** to remove H<sub>2</sub>S from syngas conversion process at a biodiesel plant. Unit was built and stamped to ASME VIII code; 316L SS construction.

**150 GPM Vertical Plate Clarifier** to treat disc filter backwash at natural gas power station. System included clarifier, chemical mix tanks, access platform, ladder, and support structure.