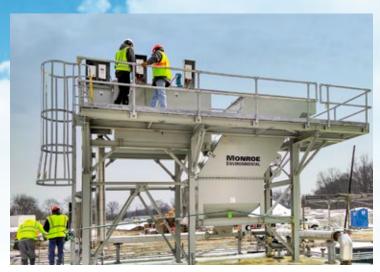

**1,500 ACFM Packed Tower Scrubber** to remove H<sub>2</sub>S from syngas conversion process at a biodiesel plant. Unit was built and stamped to ASME VIII code; 316L SS construction.

**150 GPM Vertical Plate Clarifier** to treat disc filter backwash at natural gas power station. System included clarifier, chemical mix tanks, access platform, ladder, and support structure.