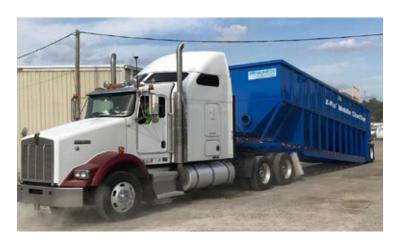

## **Recent Monroe Projects**

**Monroe X-Flo Mobile Clarifiers™** treating fly ash from wash down water at a coal-fired power plant during a planned outage. Clarifiers treated up to 2,000 GPM and included sludge underflow pumps.

**X-Flo Mobile Clarifier™** deployed for temporary treatment of produced water at a fracking well. The X-Flo Clarifier replaced multiple weir tanks with a single unit and outperformed other separators.

Monroe belt skimmer **Oil Recovery Unit** for oil removal from wastewater holding basin at a large coal-fired power plant. The belt retrieved oil from tanks approx. 20 ft. below the mounting surface.

Monroe X-Flo Mobile Clarifier™ for treatment of wastewater (produced water, drilling mud, etc.) from oil and gas hydraulic fracking operations. System provided TSS removal and oil/water separation for 300 GPM flow.

32 ft. diameter **Solids Contact Clarifier** treating river water for government energy plant. The clarifier included reaction well, mixer, sludge rakes, drive, launders, and access bridge.

Monroe X-Flo Mobile Clarifier™ for continuous treatment of hydrotest water during commissioning of a new gas pipeline. Treated flow varied between 500 – 1,000 GPM.