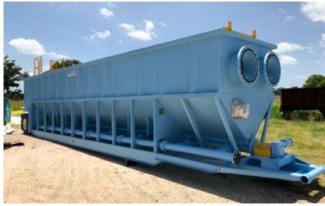

Monroe X-Flo Mobile Clarifiers™ for water treatment train at a sand mine. Units were custom built to allow up to 12,000 GPM max hydraulic flow.

10 ft. diameter Circular Clarifier to remove clay fines from wastewater at a minerals plant. System was designed to remove 82 lb/hr of solids from 100 GPM flow.