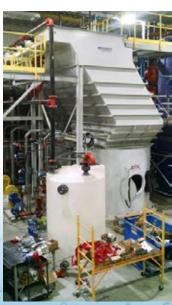

**300 CFM Packed Tower Scrubber** to remove HCl fumes from operations at a magnesia plant using water only.

**1,350 CFM Polypro Packed Tower Scrubber** with 60 ft. discharge stack to remove HCl from acid tank vent at gold mine.

**Quartz Mining: HCI Scrubbers** 

3,500 ACFM Packed Tower Scrubber for removal of HCI using NaOH at a quartz mine.

2,000 ACFM Packed Tower Scrubber designed to remove HCl and HF fumes with over 99% efficiency.