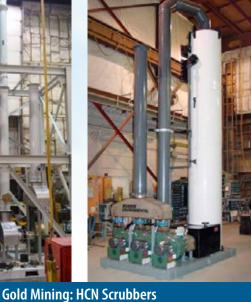

500 CFM Packed Tower Scrubber for HCN gas neutralization at a SART gold mine plant.

1,400 CFM Packed Tower Scrubbing System for HCN gas neutralization at a SART gold mine plant.

Vertical Plate Clarifier with thickener treating wastewater at a minerals terminal. The Clarifier includes chemical mix tanks and is rated for 3,600 GPM.