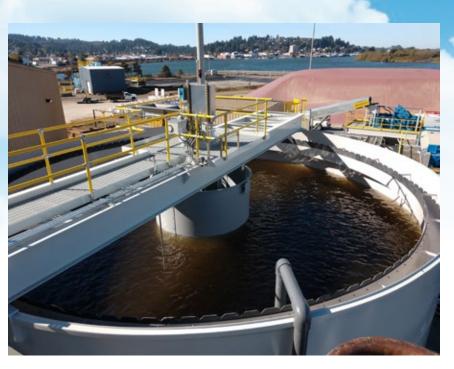

#### 40 ft. diameter Circular Clarifier

for wastewater treatment at a specialty minerals plant. Clarifier was elevated on legs with a tank skirt that went to grade for additional support. Monroe provided the complete clarifier system including tank, drive, mechanism, bridge, and access platform with installation on a turnkey basis. The unit was rated for 1,000 GPM.