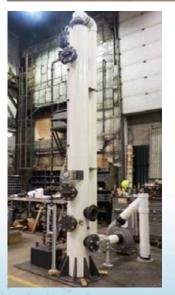

**Quartz Mining: HCI Scrubbers** 

3,500 ACFM Packed Tower Scrubber for removal of HCI using NaOH at a quartz mine.

2,000 ACFM Packed Tower Scrubber designed to remove HCl and HF fumes with over 99% efficiency.