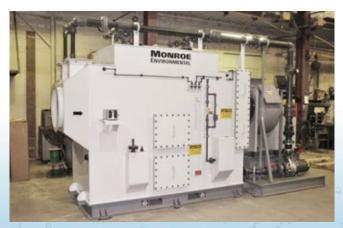

**300 CFM Packed Tower Scrubber** to remove HCl fumes from operations at a magnesia plant using water only.

**1,350 CFM Polypro Packed Tower Scrubber** with 60 ft. discharge stack to remove HCl from acid tank vent at gold mine.

**Quartz Mining: HCI Scrubbers** 

3,500 ACFM Packed Tower Scrubber for removal of HCI using NaOH at a quartz mine.

2,000 ACFM Packed Tower Scrubber designed to remove HCl and HF fumes with over 99% efficiency.