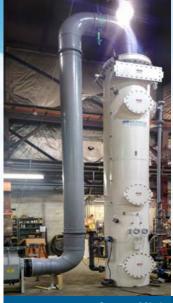

Each unit is rated for 2,665 GPM.

Circular Thickener 30 ft. diameter for high density sludge (HDS) treatment of acid mine drainage for silver-gold mine.

7,500 CFM Packed Bed Scrubber to remove NaOH fumes from kiln exhaust at minerals processing facility.