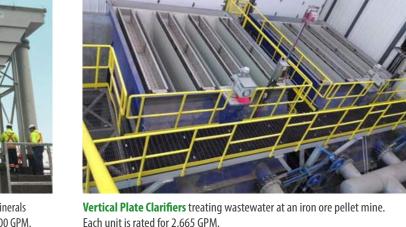

500 CFM Packed Tower Scrubber for HCN gas neutralization at a SART gold mine plant.

1,400 CFM Packed Tower Scrubbing System for HCN gas neutralization at a SART gold mine plant.

Vertical Plate Clarifier with thickener treating wastewater at a minerals terminal. The Clarifier includes chemical mix tanks and is rated for 3,600 GPM.

Each unit is rated for 2,665 GPM.

Circular Thickener 30 ft. diameter for high density sludge (HDS) treatment of acid mine drainage for silver-gold mine.

7,500 CFM Packed Bed Scrubber to remove NaOH fumes from kiln exhaust at minerals processing facility.