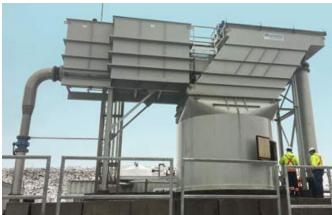

Each unit is rated for 2,665 GPM.

Circular Thickener 30 ft. diameter for high density sludge (HDS) treatment of acid mine drainage for silver-gold mine.

7,500 CFM Packed Bed Scrubber to remove NaOH fumes from kiln exhaust at minerals processing facility.