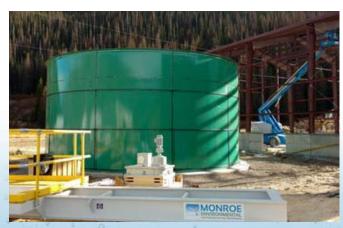

#### 40 ft. diameter Circular Clarifier

for wastewater treatment at a specialty minerals plant. Clarifier was elevated on legs with a tank skirt that went to grade for additional support. Monroe provided the complete clarifier system including tank, drive, mechanism, bridge, and access platform with installation on a turnkey basis. The unit was rated for 1,000 GPM.