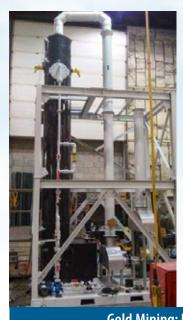

**300 CFM Packed Tower Scrubber** to remove HCl fumes from operations at a magnesia plant using water only.

**1,350 CFM Polypro Packed Tower Scrubber** with 60 ft. discharge stack to remove HCl from acid tank vent at gold mine.