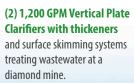

500 CFM Packed Tower Scrubber for HCN gas neutralization at a SART gold mine plant.

1,400 CFM Packed Tower Scrubbing System for HCN gas neutralization at a SART gold mine plant.

Vertical Plate Clarifier with thickener treating wastewater at a minerals terminal. The Clarifier includes chemical mix tanks and is rated for 3,600 GPM.