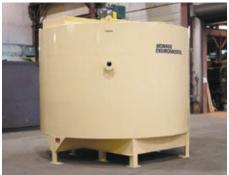

#### 40 ft. diameter Circular Clarifier

for wastewater treatment at a specialty minerals plant. Clarifier was elevated on legs with a tank skirt that went to grade for additional support. Monroe provided the complete clarifier system including tank, drive, mechanism, bridge, and access platform with installation on a turnkey basis. The unit was rated for 1,000 GPM.