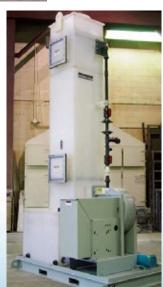

**300 CFM Packed Tower Scrubber** to remove HCl fumes from operations at a magnesia plant using water only.

**1,350 CFM Polypro Packed Tower Scrubber** with 60 ft. discharge stack to remove HCl from acid tank vent at gold mine.